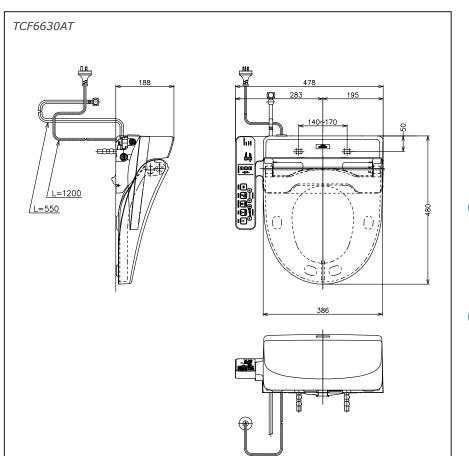

## TCF6630AT

*Caution: WASHLET may not fit certain toilet bowl design. Please check the compatibility of WASHLET and your toilet bowl prior purchase* 

| Size                    | : 478W x 480D x 188H mm |
|-------------------------|-------------------------|
| Water Pressure          | : 0.05MPa ~ 0.75MPa     |
| Power rating            | : 220~240V/ 50/60Hz     |
| Length of<br>Power Cord | : 1.2m                  |
| Material                | : Plastic               |
|                         |                         |