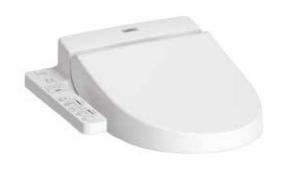

## WASHLET

## TCF6630AT

## **F**eatures

- Fully equipped with comfortable rear, front, and oscillating cleansing functions
- Adjustable warm air dryer
- Auto powerful deodorizer activates after every usage
- Soft closing seat and cover
- Heated seat with temperature control
- Premist water is sprayed inside the toilet bowl to make it difficult for dirt to adhere
- Energy-saving function
- Easy remove for cleaning

• TCF6630AT WASHLET Round Size

White

Please consult a TOTO representative for details